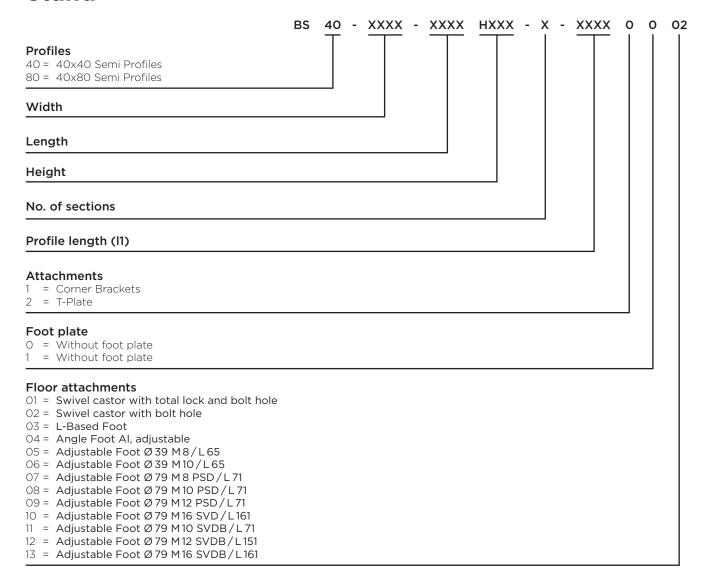

## **Belt Conveyor**



**ROLLCO** 1

## **Stand**



## Note:

All our conveyors are skillfully adjusted and tested on our factory floor before delivery. After delivery and placement however we cannot guarantee perfect running and strongly recommend final adjustments to be made. Please see the documentation provided with the conveyor for more information on how best to do this. Note that most tracking problems occur from uneven assembly of conveyor bases or flooring and that belt tension should be maintained when adjustments made. Motors are not individually tested and not assembled to the unit during transport.

2 ROLLCO