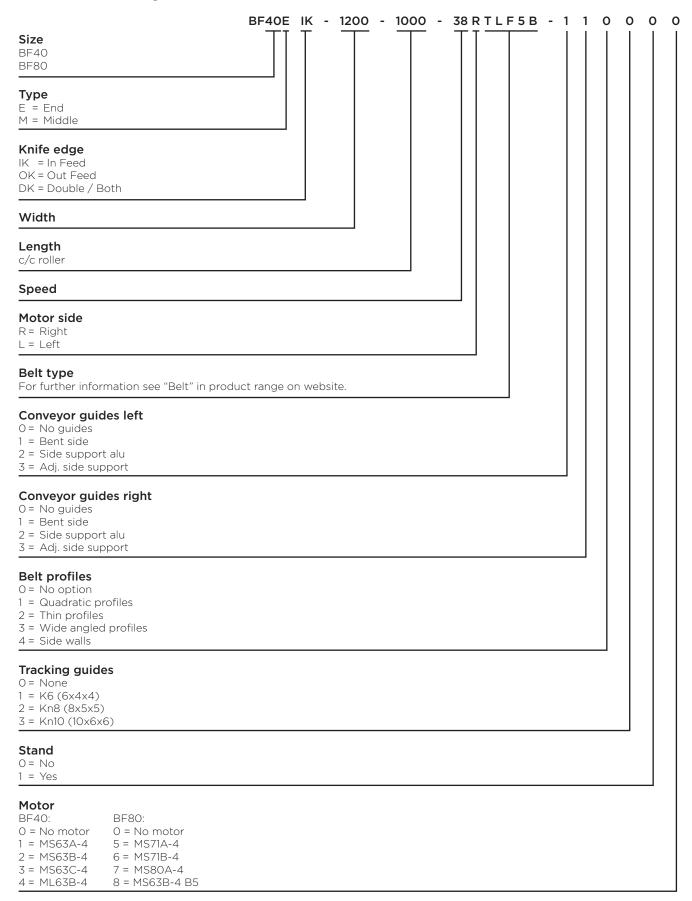

## **Belt Conveyor**



**ROLLCO** 1

## **Stand**



## Note:

All our conveyors are skillfully adjusted and tested on our factory floor before delivery. After delivery and placement however we cannot guarantee perfect running and strongly recommend final adjustments to be made. Please see the documentation provided with the conveyor for more information on how best to do this. Note that most tracking problems occur from uneven assembly of conveyor bases or flooring and that belt tension should be maintained when adjustments made. Motors are not individually tested and not assembled to the unit during transport.

2 ROLLCO